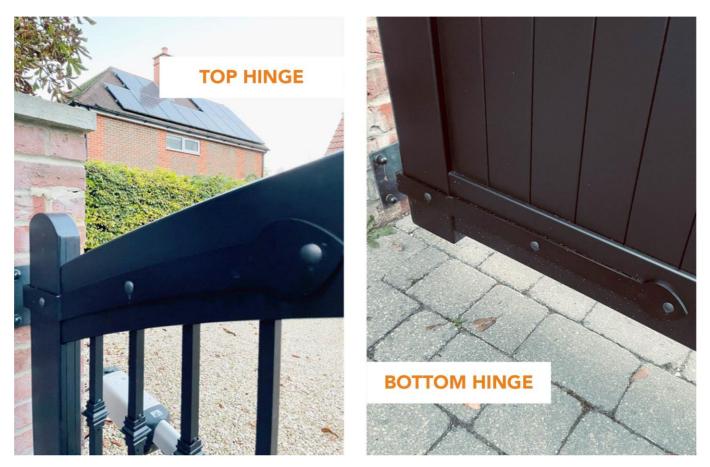

# **CUSTOM HINGES**

For our gate designs RMG008DG and RMG009DG custom hinges are required. These are available as pairs for both top and bottom and fit to the profile of the gates.