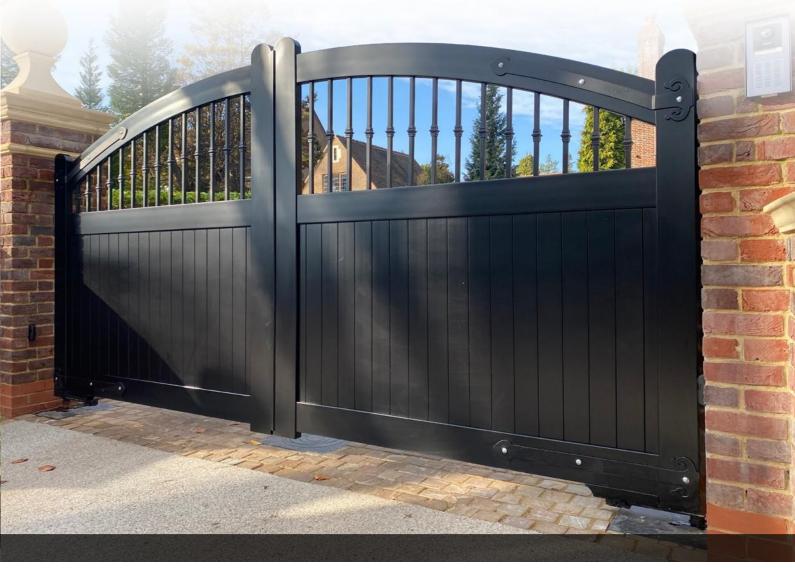

#### The Barra

The Barra is a partial privacy double swing driveway gate with a vertical solid infill design and bell-curved top providing a traditional, unique style with a contemporary twist while allowing more visibility on the top section of the gate.

#### The Eriskay

The Eriskay is a partial privacy double swing driveway gate with a vertical solid infill design and bell-curved top, providing a traditional, unique style with a contemporary twist while allowing more visibility to the middle section of the gate.