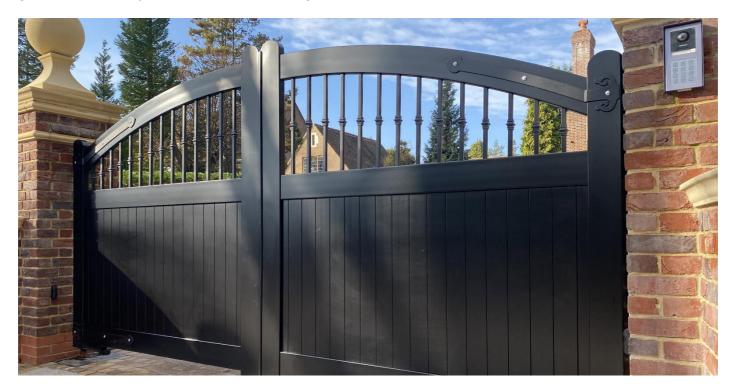

#### The Lismore

The Lismore is a partial privacy driveway gate with diagonal solid infill and bell-curved top, providing a traditional, unique style with a contemporary twist while allowing more visibility on the top section of the gate.