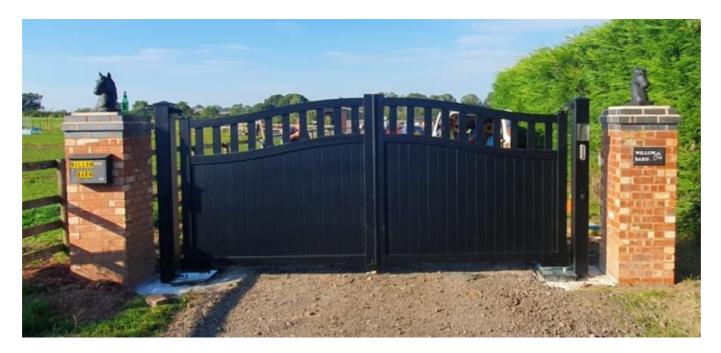

#### The Eriskay

The Eriskay is a partial privacy double swing driveway gate with a vertical solid infill design and bell-curved top, providing a traditional, unique style with a contemporary twist while allowing more visibility to the middle section of the gate.