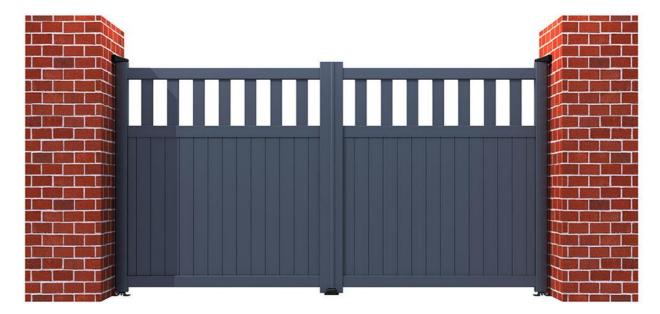

#### The Tondra

The Tondra is a flat top, partial privacy gate with vertical solid infill, providing a modern and streamlined design.

Available is various sizes including pedestrian gate.