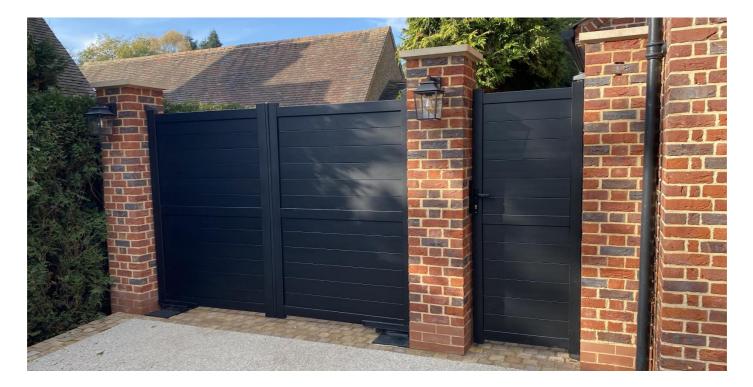

#### The Handay

The Handay is a full privacy double swing flat top driveway gate, with a horizontal solid infill, providing a modern, stylish and streamlined design.

Available is various sizes including pedestrian gate.