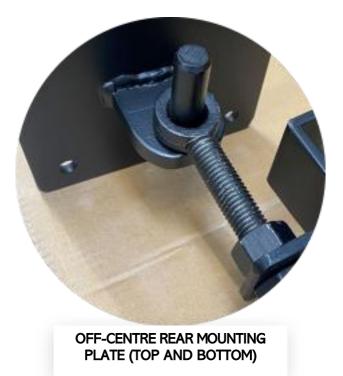

# **CUSTOM HINGES**

For our gate designs RMG008DG and RMG009DG custom hinges are required. These are available as pairs for both top and bottom and fit to the profile of the gates.