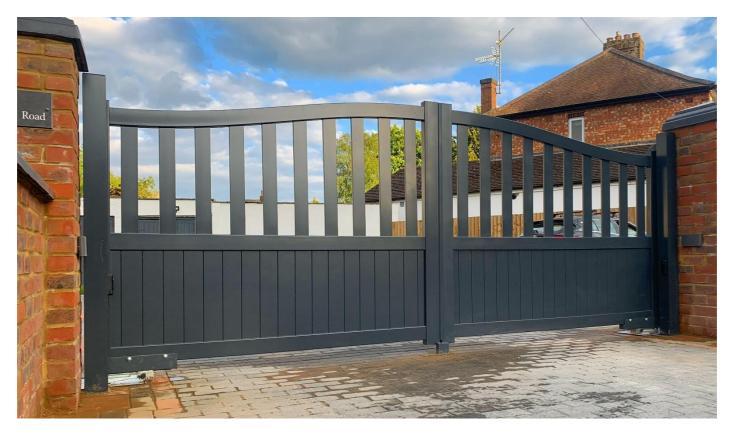

#### The Westray

The Westray is a full privacy double swing driveway gate with a vertical solid infill design and bell- curved top, providing a stylish and streamlined design. Available is various sizes.