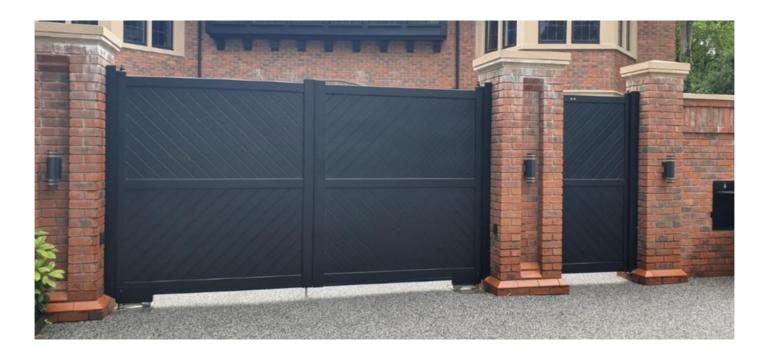

#### The Sandray

The Sandray is a full privacy double swing flat top driveway gate, with a diagonal solid infill, providing a modern, stylish and streamlined design.

Available is various sizes including pedestrian gate.