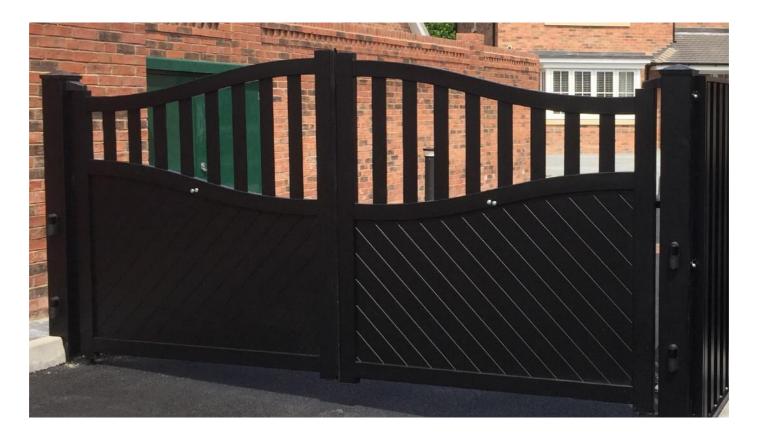

#### The Barra

The Barra is a partial privacy double swing driveway gate with a vertical solid infill design and bell-curved top providing a traditional, unique style with a contemporary twist while allowing more visibility on the top section of the gate.