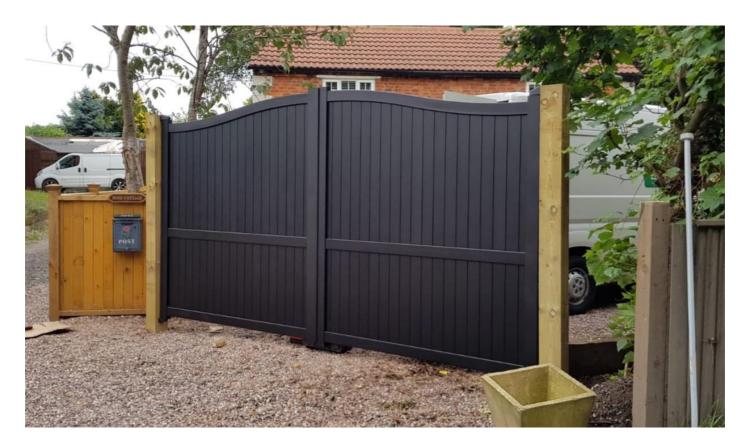

#### The Westray

The Westray is a full privacy double swing driveway gate with a vertical solid infill design and bell- curved top, providing a stylish and streamlined design. Available is various sizes.