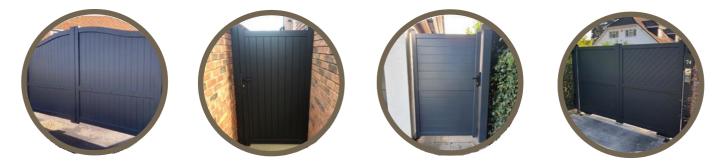

#### Pedestrian gates

Aluminium pedestrian gates cover an opening spanning from 800mm to 1200mm, with heights from 1000mm to 2200mm Supplied with 2 x Adjustable wall mounted hinges, 1 x Floor mounted hinge, gate handle, lock & keys and full-length lock keep as standard.

#### The Shuna

The Shuna is a full privacy, double swing, flat top, driveway gate, with a vertical solid infill, providing a modern, stylish and streamlined design.

Available is various sizes including pedestrian gate.

#### The Handay

The Handay is a full privacy double swing flat top driveway gate, with a horizontal solid infill, providing a modern, stylish and streamlined design.

Available is various sizes including pedestrian gate.

#### The Sandray

The Sandray is a full privacy double swing flat top driveway gate, with a diagonal solid infill, providing a modern, stylish and streamlined design.

Available is various sizes including pedestrian gate.