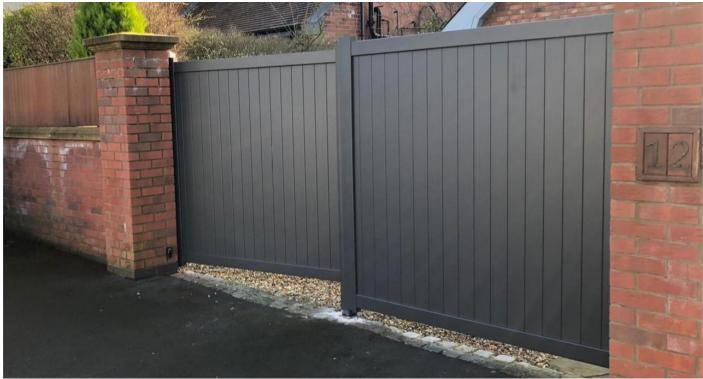

#### **Driveway gates**

Aluminium, double, swing, residential gates, cover an opening spanning from 3000mm - 4500mm, with heights from 1000mm to 2200mm, and supplied with 4 x wall mounted hinges and 2 x Floor mounted hinges as standard.

#### The Shuna

The Shuna is a full privacy, double swing, flat top, driveway gate, with a vertical solid infill, providing a modern, stylish and streamlined design.

Available is various sizes including pedestrian gate.